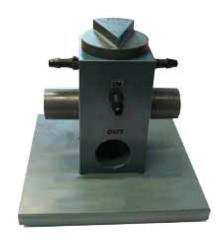

## **Features**

To be used for simultaneously changing the direction of both the **SUPPLY** of the anaesthetic gas mixture AND the ECHAUST of the anaesthetic gas mixture. The risk of making mistakes when the gas is supply and gas exhaust have to be changed individually from f.i. the Induction box to the face mask, is reduced substantially bij using these valves.

## 4-Way Valve

- A.. By turning the knob to the left, both supply and exhaust are being directed to/from the induction box.
- B.. By turning the knob to the center, both supply and exhaust are being directed to/form the intubation aid.
- C.. By turning the knob to the right, both supply and exhaust are being directed to/from the UMV-03