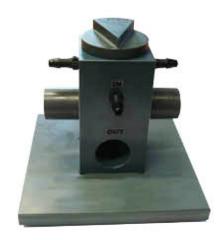

## 4-way valves

## Eigenschappen

To be used for simultaneously changing the direction of both the **SUPPLY** of the anaesthetic gas mixture **AND** the **EXHAUST** of the anaesthetic gas mixture. The risk of making mistakes when the gas is supply and gas exhaust have to be changed individually from f.i. the Induction box to the face mask, is reduced substantially bij using these valves.

## 4- Way Valve

- A.. By turning the knob to the left, both supply and exhaust are being directed to/from the induction box.
- B.. By turning the knob to the center, both supply and exhaust are being directed to/form the intubation aid.
- C.. By turning the knob to the right, both supply and exhaust are being directed to/from the UMV-03

## Bestelnummer

180000259

Double 4-way valve